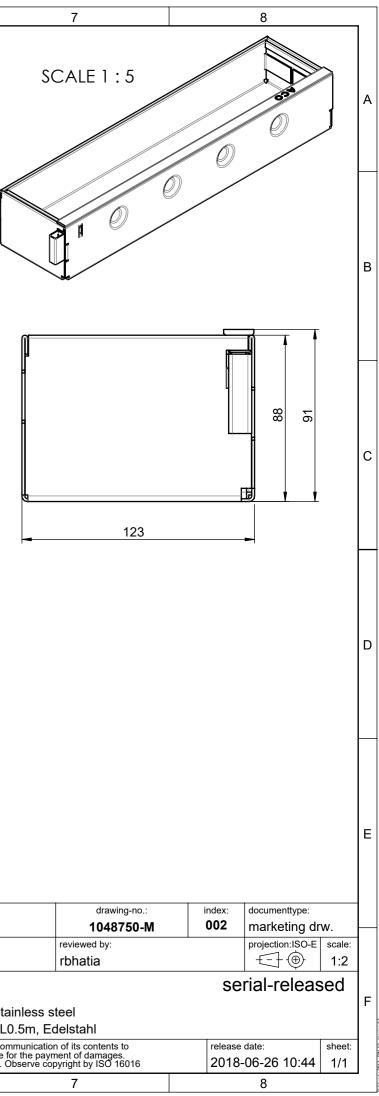

|                                                                                                                                                                                                                                                                                                                                                                                                                                                                                                                                                                                                                                                                                                                                                                                                                                                                                                                                                                                                                                                                                                                                                                                                                                                                                                                                                                                                                                                                                                                                                                                                                                                                                                                                                                                                                                                                                                                                                                                                                                                                                  | 1 2 | 3   | 4   | ▼ <sub>5</sub>                                                                                                                                            | 6                                                                 |
|----------------------------------------------------------------------------------------------------------------------------------------------------------------------------------------------------------------------------------------------------------------------------------------------------------------------------------------------------------------------------------------------------------------------------------------------------------------------------------------------------------------------------------------------------------------------------------------------------------------------------------------------------------------------------------------------------------------------------------------------------------------------------------------------------------------------------------------------------------------------------------------------------------------------------------------------------------------------------------------------------------------------------------------------------------------------------------------------------------------------------------------------------------------------------------------------------------------------------------------------------------------------------------------------------------------------------------------------------------------------------------------------------------------------------------------------------------------------------------------------------------------------------------------------------------------------------------------------------------------------------------------------------------------------------------------------------------------------------------------------------------------------------------------------------------------------------------------------------------------------------------------------------------------------------------------------------------------------------------------------------------------------------------------------------------------------------------|-----|-----|-----|-----------------------------------------------------------------------------------------------------------------------------------------------------------|-------------------------------------------------------------------|
| c Image: Construction of the second seco | A   |     |     |                                                                                                                                                           |                                                                   |
| c<br>c<br>c<br>c<br>c<br>c<br>c<br>c<br>c<br>c<br>c<br>c<br>c<br>c                                                                                                                                                                                                                                                                                                                                                                                                                                                                                                                                                                                                                                                                                                                                                                                                                                                                                                                                                                                                                                                                                                                                                                                                                                                                                                                                                                                                                                                                                                                                                                                                                                                                                                                                                                                                                                                                                                                                                                                                               | в   |     |     |                                                                                                                                                           |                                                                   |
| E Image: Constraint of the subset of the |     |     | 500 |                                                                                                                                                           |                                                                   |
| F Iocal article number: 445930   Image: Severin Ahlmann GmbH & Co. KG Created by:   2175 Frendbauer Adjust Created by:   Image: Severin Ahlmann GmbH & Co. KG Created by:   Image: Severin Ahlmann GmbH & Co. KG Created by:   Image: Severin Ahlmann GmbH & Co. KG Created by:   Image: Severin Ahlmann GmbH & Co. KG Created by:   Image: Severin Ahlmann GmbH & Co. KG Created by:   Ittle: ACO SlotTop   SlotTop AU V100 H65 C250 single slot 10mm L0.5m, SC Schlitzrahmen AU V100 H65 C250 Einzelschlitz 10mm   The reproduction, distribution and utilization of this document as well as the conters without express authorization is prohibited. Offenders will be told liable All rights reserved in the event of the grant of a patent, utility mole to design                                                                                                                                                                                                                                                                                                                                                                                                                                                                                                                                                                                                                                                                                                                                                                                                                                                                                                                                                                                                                                                                                                                                                                                                                                                                                                         |     |     |     |                                                                                                                                                           |                                                                   |
| F Image: Constraint of the second |     |     |     | local article numbe                                                                                                                                       | er: 445930                                                        |
|                                                                                                                                                                                                                                                                                                                                                                                                                                                                                                                                                                                                                                                                                                                                                                                                                                                                                                                                                                                                                                                                                                                                                                                                                                                                                                                                                                                                                                                                                                                                                                                                                                                                                                                                                                                                                                                                                                                                                                                                                                                                                  |     | . 2 | 4   | title:<br>ACO SlotTop<br>SlotTop AU V100 I<br>Schlitzrahmen AU<br>The reproduction, distribu<br>others without express au<br>All rights reserved in the e | endsburg, Postfach 320   4331 354-0   welopment@aco.com   rbhatia |