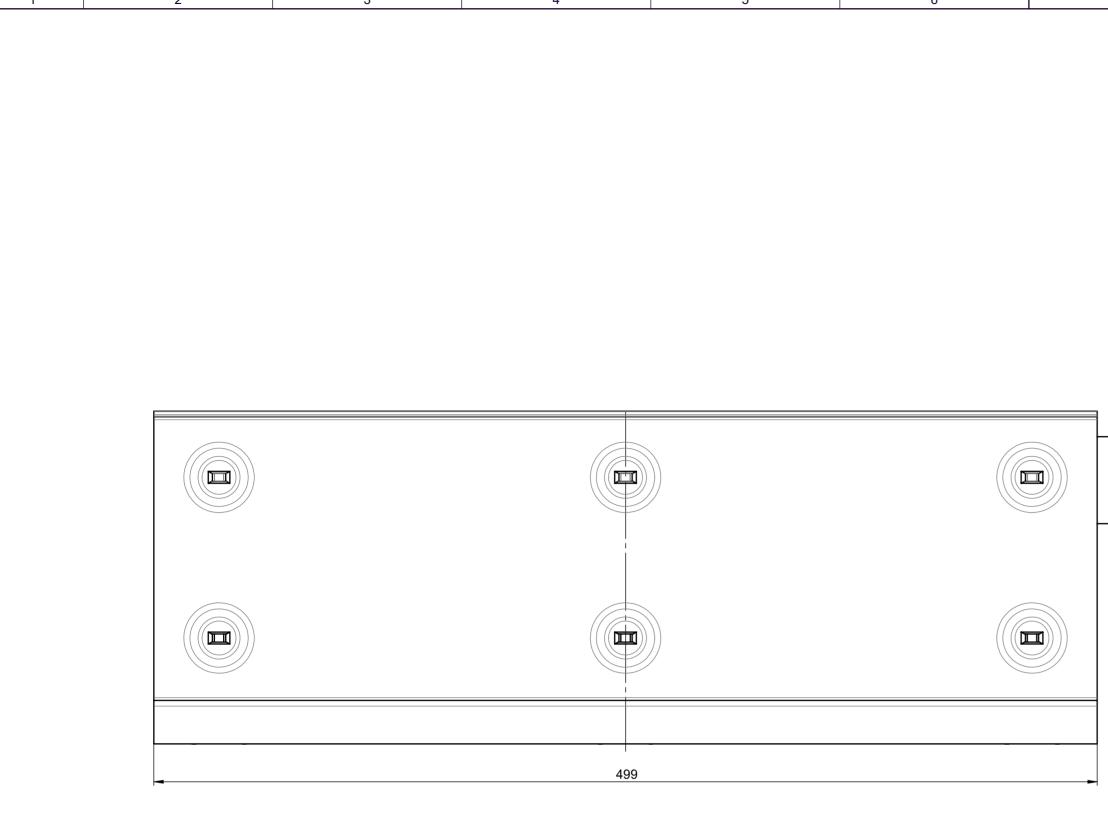

| 1 | 2 3      | 4 5 | 6 7 | 8 9 10                                                                                                                                                                                                                                                                                                                                                                                                 | 11 12                                                                |
|---|----------|-----|-----|--------------------------------------------------------------------------------------------------------------------------------------------------------------------------------------------------------------------------------------------------------------------------------------------------------------------------------------------------------------------------------------------------------|----------------------------------------------------------------------|
|   |          |     |     | SCALE 1 : 5                                                                                                                                                                                                                                                                                                                                                                                            | A                                                                    |
|   |          |     |     |                                                                                                                                                                                                                                                                                                                                                                                                        | C                                                                    |
|   |          |     |     |                                                                                                                                                                                                                                                                                                                                                                                                        | D                                                                    |
|   |          | 499 |     | 123                                                                                                                                                                                                                                                                                                                                                                                                    | E                                                                    |
|   | ACO<br>I |     |     |                                                                                                                                                                                                                                                                                                                                                                                                        | F                                                                    |
|   |          |     |     |                                                                                                                                                                                                                                                                                                                                                                                                        | G                                                                    |
|   |          |     |     |                                                                                                                                                                                                                                                                                                                                                                                                        |                                                                      |
| 1 | 2 3      | 4 5 | 6 7 | Schlitzfahmen V100 H150 C250 Einzelschlitz T0mm L0.5m, Edelstam   The reproduction, distribution and utilization of this document as well as the communication of its con others without express authorization is prohibited. Offenders will be held liable for the payment of dar All rights reserved in the event of the grant of a patent, utility model or design. Observe copyright by I   8 9 10 | itents to<br>mages.<br>SO 16016   release date:   sheet:     11   12 |
| • | ۷ ک      |     |     |                                                                                                                                                                                                                                                                                                                                                                                                        |                                                                      |