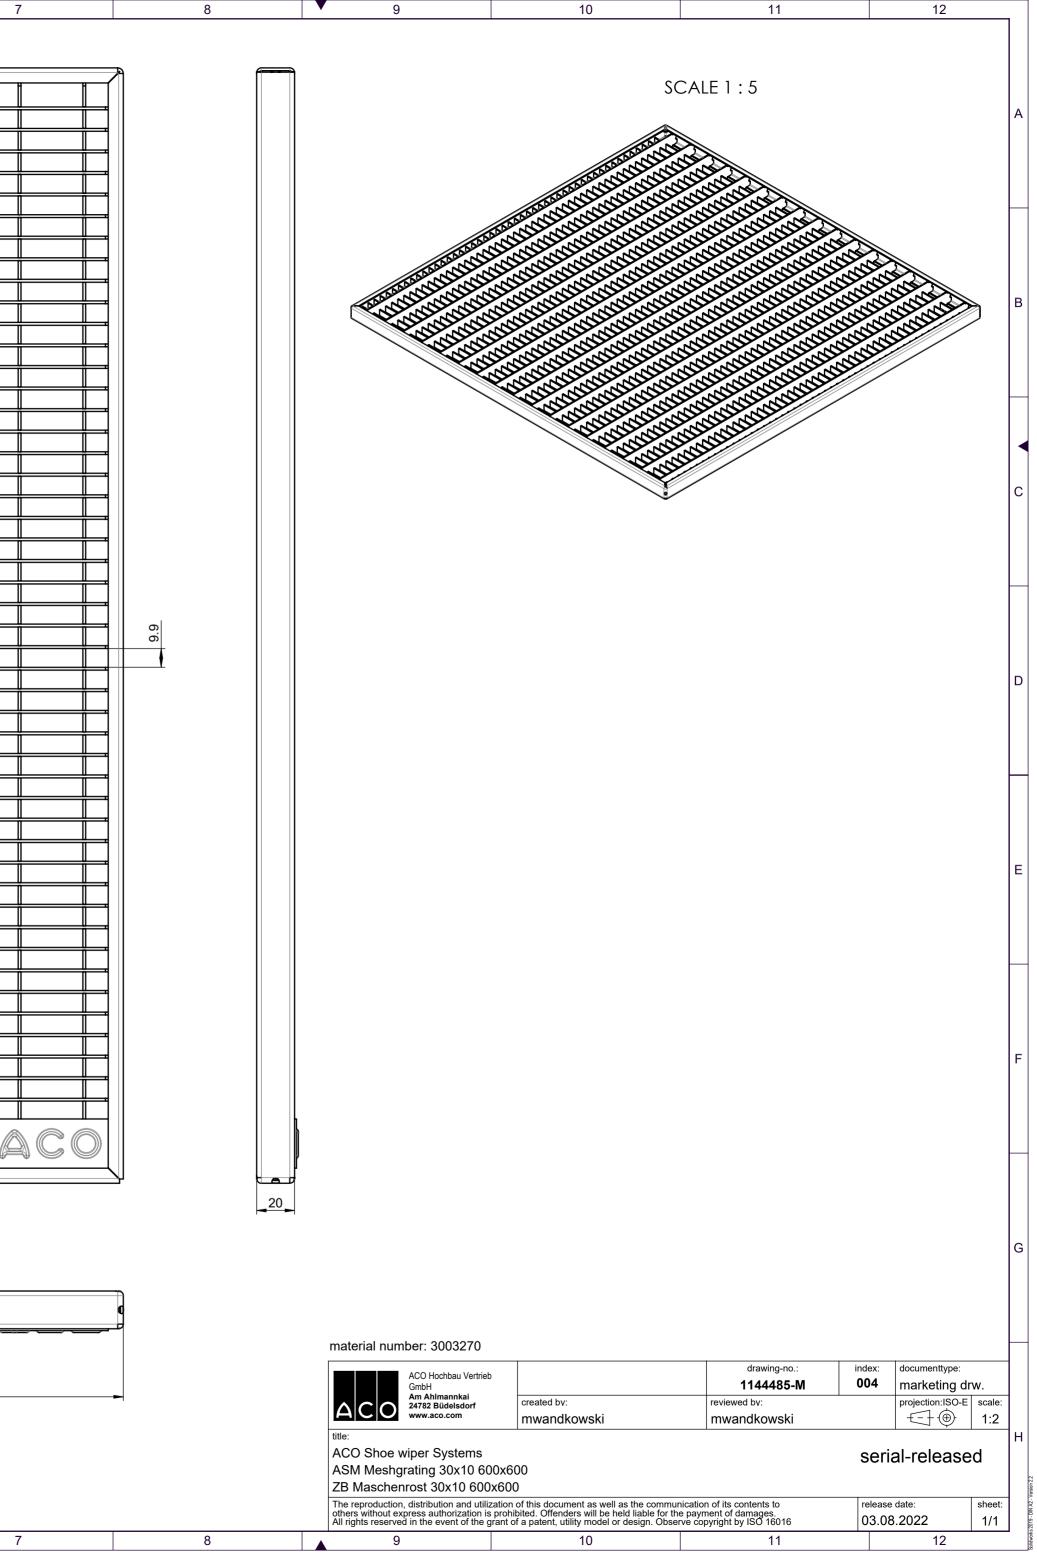

|   | 1     | 2         |   |   | 3 |          |          | 4    |     |    | 5        |   |          | 6 |          |          |
|---|-------|-----------|---|---|---|----------|----------|------|-----|----|----------|---|----------|---|----------|----------|
|   |       |           |   |   |   |          |          |      |     |    |          |   |          |   |          |          |
|   | •     | Г <u></u> | н | н | н | <u>н</u> | H        | н    |     | н  | 4        |   | н        | н |          |          |
| A |       |           |   |   |   |          |          |      |     |    |          |   |          |   |          |          |
|   |       |           |   |   |   |          | U        |      |     |    |          |   |          |   |          |          |
|   |       |           |   |   |   |          |          |      |     |    |          |   |          |   |          |          |
|   |       |           | Ī |   |   |          | <u> </u> |      |     |    |          |   | 1        |   |          | 1        |
|   |       |           |   |   |   |          | <u> </u> |      |     |    |          |   |          |   |          |          |
|   |       |           | 1 |   | I | I        | <u> </u> |      |     |    |          | 1 | 1        |   | <u> </u> |          |
| в |       |           | 1 | 1 |   |          | <u> </u> |      |     | İ. |          |   | İ.       | Ĭ |          | <u> </u> |
|   |       |           |   |   |   |          |          |      |     |    |          |   |          |   | <u> </u> |          |
|   |       |           |   |   |   |          |          |      |     |    |          |   |          |   |          |          |
|   |       |           |   |   |   |          |          |      |     |    |          |   |          |   |          |          |
|   |       |           |   |   |   |          |          |      |     |    |          |   |          |   |          |          |
|   |       |           |   |   |   |          |          |      |     |    |          |   |          |   |          |          |
| с |       |           |   |   |   |          | U        |      |     |    |          |   |          |   |          |          |
|   |       |           |   |   |   |          | <u> </u> |      |     |    |          |   |          |   |          |          |
|   |       |           |   |   |   |          |          |      |     |    |          |   |          |   |          |          |
|   |       |           |   | 1 |   |          |          |      |     |    |          |   |          |   |          | 1        |
|   |       |           |   |   |   |          |          |      |     |    |          |   |          |   |          |          |
|   | 06    |           | 1 |   |   |          | ľ        |      |     | 1  |          |   | 1        | l |          | 1        |
| D | 590   |           |   |   |   |          | <u> </u> |      | 1   |    | 1        | 1 | 1        |   | <br>     | -        |
|   |       |           |   |   |   |          |          |      |     |    |          |   |          |   |          |          |
|   |       |           |   |   |   |          |          |      |     |    |          |   |          |   |          |          |
|   |       |           |   |   |   |          |          |      |     |    |          |   |          |   |          |          |
|   |       |           |   |   |   |          |          |      |     |    |          |   |          |   |          |          |
|   |       |           |   |   |   |          |          |      |     |    |          |   |          |   |          |          |
| E |       |           |   |   |   |          |          |      |     |    |          |   |          |   |          |          |
|   |       |           |   |   |   |          |          |      |     |    |          |   |          |   |          |          |
|   |       |           |   |   |   |          |          |      |     |    |          |   |          |   |          |          |
|   |       |           |   |   |   |          |          |      |     |    |          |   |          |   |          |          |
|   |       |           |   |   |   |          | <u> </u> |      |     |    |          |   | 1        |   |          | 1        |
|   |       |           | 1 |   | I | I        | <u> </u> |      |     |    |          |   | 1        |   | <u> </u> |          |
| F |       |           |   | 1 |   |          | <u> </u> |      |     |    |          |   |          |   |          | <u> </u> |
|   |       |           |   | 1 |   |          | <u> </u> |      |     |    |          |   | <u> </u> |   |          |          |
|   |       |           | 1 |   |   |          | Ĭ        |      |     |    |          |   | 1        |   |          | <b></b>  |
|   |       |           |   |   |   |          |          |      |     |    |          |   |          |   |          |          |
|   | •     |           | H | H |   |          | H        |      |     | ł  |          |   | l        | H | <u> </u> | <u> </u> |
|   |       |           |   |   |   |          |          | 32.7 |     |    |          |   |          |   |          |          |
| G |       |           |   |   |   |          |          |      |     |    |          |   |          |   |          |          |
|   |       |           |   |   |   |          |          |      |     |    |          |   |          |   |          |          |
|   |       |           |   |   |   |          |          |      |     |    |          |   |          |   |          |          |
|   |       | 4         |   |   |   |          |          |      |     |    |          |   |          |   |          | <u>-</u> |
|   |       |           |   |   |   |          |          |      |     |    |          |   |          |   |          |          |
|   |       | -         |   |   |   |          |          |      | 590 |    |          |   |          |   |          |          |
| н |       |           |   |   |   |          |          |      |     |    |          |   |          |   |          |          |
|   |       |           |   |   |   |          |          |      |     |    |          |   |          |   |          |          |
|   |       |           |   |   |   |          |          |      |     |    |          |   |          |   |          |          |
|   | 1     | 2         |   |   | 3 |          |          | 4    |     |    | 5        |   |          | 6 |          |          |
| 1 | 1 I I | 4         | I |   | 0 | 1        |          | r    | 1   |    | <u> </u> | 1 |          | ~ |          |          |