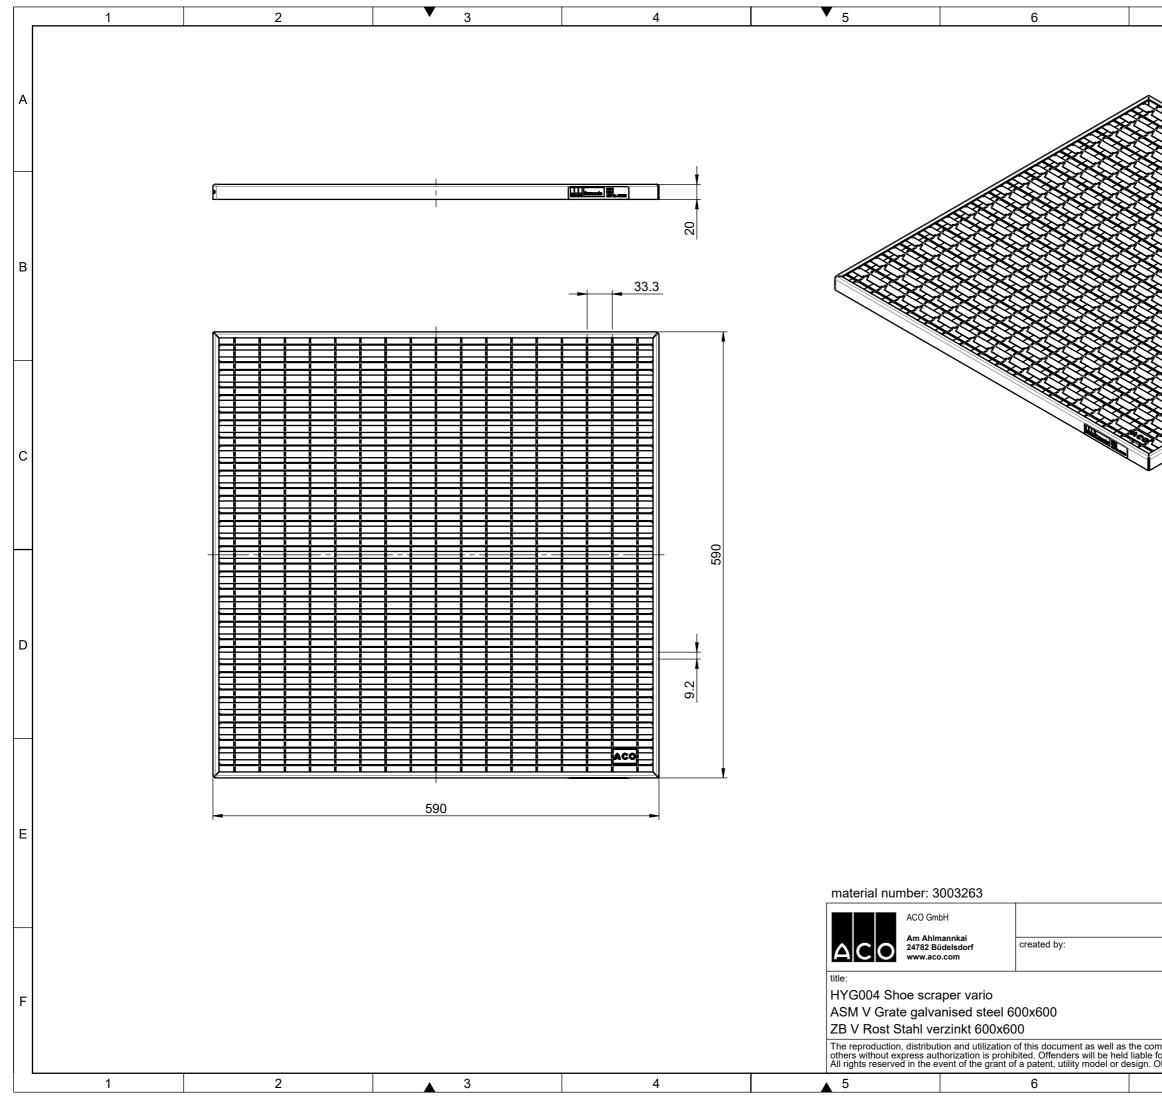

| 7                                                                                                |                                        | 8                                                          |   |
|--------------------------------------------------------------------------------------------------|----------------------------------------|------------------------------------------------------------|---|
| '                                                                                                | 1                                      | 0                                                          | A |
|                                                                                                  | В                                      |                                                            |   |
|                                                                                                  |                                        |                                                            | с |
|                                                                                                  |                                        |                                                            | D |
|                                                                                                  |                                        |                                                            | E |
| drawing-no.:<br>1250370                                                                          | index:<br>003                          | documenttype:<br>marketing drw.<br>projection:ISO-E scale: |   |
| reviewed by:                                                                                     |                                        | rojection:ISO-E scale:                                     |   |
|                                                                                                  | seria                                  | al-released                                                | F |
| ommunication of its contents to<br>for the payment of damages.<br>Observe copyright by ISO 16016 | release date: sheet:<br>12.12.2023 1/1 |                                                            |   |
| 7                                                                                                | 8                                      |                                                            | ] |