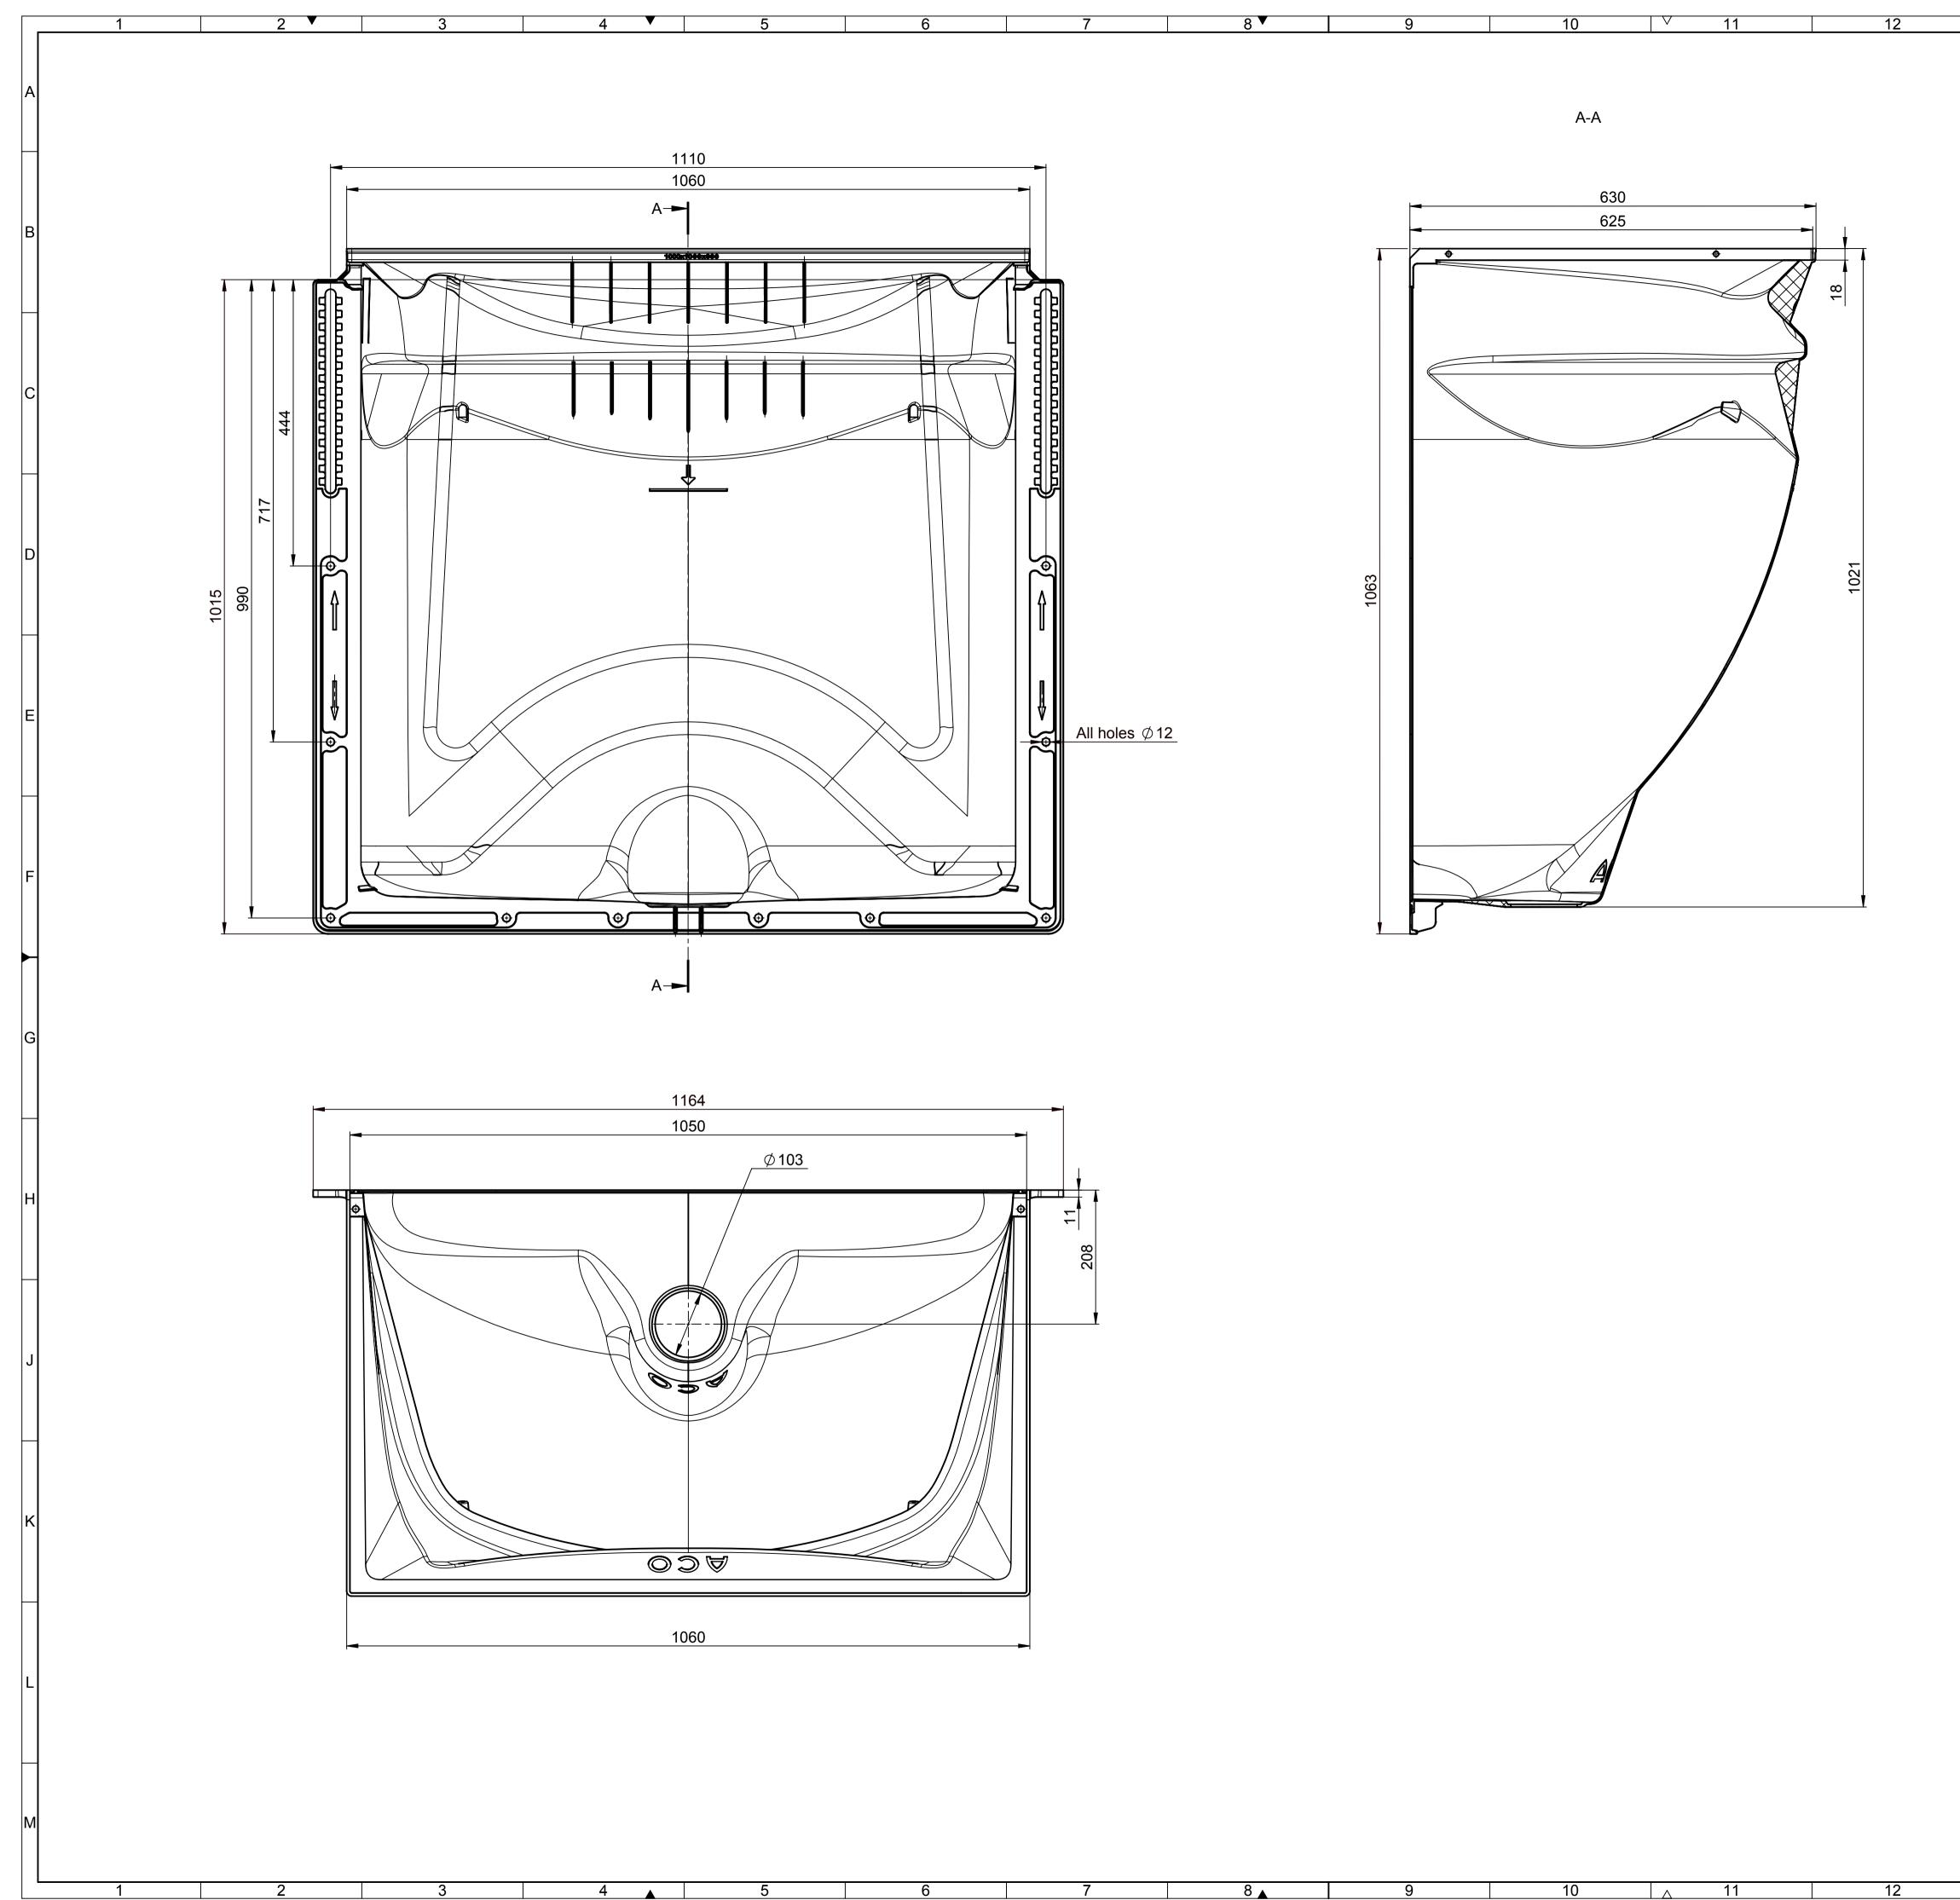

| 7 | 8 |   | 9 | 10 | ∧ 11 | 12 |
|---|---|---|---|----|------|----|
|   |   | - |   | •  |      |    |

|                    |                                                                                                                                                                                                                                                                                                                                                  |                       |                                           |        |        |                   |        | ľ |
|--------------------|--------------------------------------------------------------------------------------------------------------------------------------------------------------------------------------------------------------------------------------------------------------------------------------------------------------------------------------------------|-----------------------|-------------------------------------------|--------|--------|-------------------|--------|---|
| local article r    | umber: 375000                                                                                                                                                                                                                                                                                                                                    | created by:           | drawing                                   | g-no.: | index: | documenttype:     |        |   |
|                    | Vertrieb GmbH                                                                                                                                                                                                                                                                                                                                    |                       | 10377                                     | 2-M    | 001    | marketing dr      | w.     | L |
|                    | 24755 Rendsburg, Postfach 320<br>Tel. +49 4331 354-410<br>Fax. +49 4331 354-360                                                                                                                                                                                                                                                                  | reviewed by:          |                                           |        |        | projection:ISO-E  | scale: | 1 |
|                    | www.aco-hochbau.de                                                                                                                                                                                                                                                                                                                               | twichmann             | twichmann                                 |        |        | $  = \bigoplus$   | 1:5    |   |
| title:             |                                                                                                                                                                                                                                                                                                                                                  |                       |                                           |        | se     | rial-releas       | sed    |   |
|                    | ACO Lightshaft                                                                                                                                                                                                                                                                                                                                   |                       |                                           |        |        |                   |        | h |
| Lightshaft 1       | 00x100x60                                                                                                                                                                                                                                                                                                                                        |                       |                                           |        |        |                   |        |   |
| Lichtschach        | tkoerper 100x100x6                                                                                                                                                                                                                                                                                                                               | 0                     |                                           |        |        |                   |        |   |
| The reproduction   | The reproduction, distribution and utilization of this document as well as the communication of its contents to others without express authorization is prohibited. Offenders will be held liable for the payment of damages. All rights reserved in the event of the grant of a patent, utility model or design. Observe copyright by ISO 16016 |                       |                                           |        |        | release date: she |        |   |
| All rights reserve | d in the event of the grant of                                                                                                                                                                                                                                                                                                                   | f a patent, utility m | el or design. Observe copyright by ISO 16 | 016    | 2017-  | -08-17 10:39      | 1/1    |   |
|                    | 14                                                                                                                                                                                                                                                                                                                                               |                       | 15                                        | 16     |        |                   |        |   |