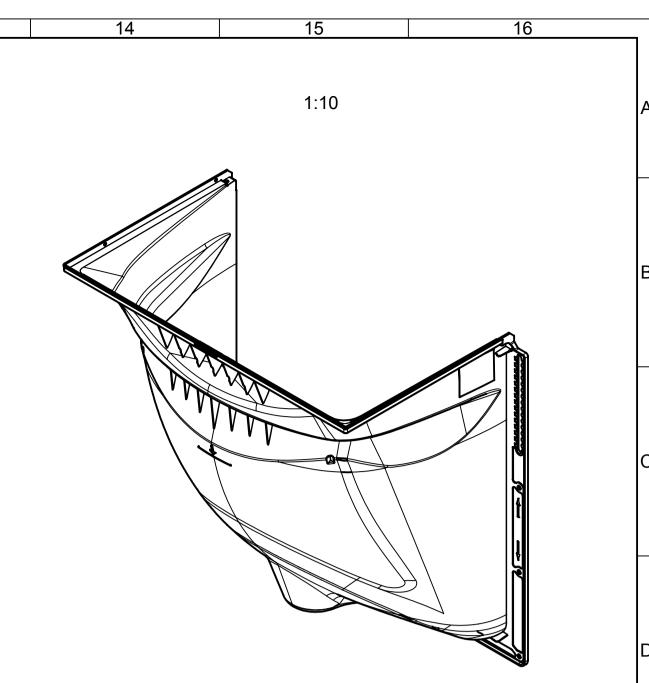

| 7 | 8 |   | 9 | 10 | ∧ 11 | 12 |
|---|---|---|---|----|------|----|
|   |   | - |   | •  |      |    |

|                    |                                                                                                                                                                                                                                                                                                                                                  |                       |                                           |        |        |                   |        | ľ |
|--------------------|--------------------------------------------------------------------------------------------------------------------------------------------------------------------------------------------------------------------------------------------------------------------------------------------------------------------------------------------------|-----------------------|-------------------------------------------|--------|--------|-------------------|--------|---|
| local article r    | umber: 375000                                                                                                                                                                                                                                                                                                                                    | created by:           | drawing                                   | g-no.: | index: | documenttype:     |        |   |
|                    | Vertrieb GmbH                                                                                                                                                                                                                                                                                                                                    |                       | 10377                                     | 2-M    | 001    | marketing dr      | w.     | L |
|                    | 24755 Rendsburg, Postfach 320<br>Tel. +49 4331 354-410<br>Fax. +49 4331 354-360                                                                                                                                                                                                                                                                  | reviewed by:          |                                           |        |        | projection:ISO-E  | scale: | 1 |
|                    | www.aco-hochbau.de                                                                                                                                                                                                                                                                                                                               | twichmann             | twichmann                                 |        |        | $  = \bigoplus$   | 1:5    |   |
| title:             |                                                                                                                                                                                                                                                                                                                                                  |                       |                                           |        | se     | rial-releas       | sed    |   |
|                    | ACO Lightshaft                                                                                                                                                                                                                                                                                                                                   |                       |                                           |        |        |                   |        | h |
| Lightshaft 1       | 00x100x60                                                                                                                                                                                                                                                                                                                                        |                       |                                           |        |        |                   |        |   |
| Lichtschach        | tkoerper 100x100x6                                                                                                                                                                                                                                                                                                                               | 0                     |                                           |        |        |                   |        |   |
| The reproduction   | The reproduction, distribution and utilization of this document as well as the communication of its contents to others without express authorization is prohibited. Offenders will be held liable for the payment of damages. All rights reserved in the event of the grant of a patent, utility model or design. Observe copyright by ISO 16016 |                       |                                           |        |        | release date: she |        |   |
| All rights reserve | d in the event of the grant of                                                                                                                                                                                                                                                                                                                   | f a patent, utility m | el or design. Observe copyright by ISO 16 | 016    | 2017-  | -08-17 10:39      | 1/1    |   |
|                    | 14                                                                                                                                                                                                                                                                                                                                               |                       | 15                                        | 16     |        |                   |        |   |